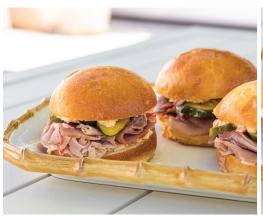

# PETITE SANDWICH PLATTER - \$120 | SERVES 8-10

assortment of twelve sandwiches served on brioche rolls ham & pimento cheese, turkey & cheddar, tomato & fontina and tarragon chicken salad on croissant

# SANDWICH PLATTER - \$144 | SERVES 8-10

assortment of six signature sandwiches featuring our fresh house made bread ham & pimento cheese, turkey & cheddar, tomato & fontina and tarragon chicken salad on croissant

# HIVE BOX LUNCH — \$35 EACH | MINIMUM OF 12 choose from our signature sandwiches featuring our fresh house made bread

turkey & cheddar, ham & pimento cheese, tomato & fontina or tarragon chicken salad on croissant includes signature sandwich, bnb pickles and choice of potato salad or tomato salad; brownie or classic chocolate chip cookie & choice of bottled beverage