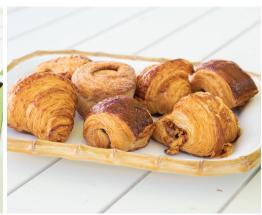

#### **CROISSANT TRAY**

butter croissants, pain au chocolat, cinnamon morning buns, ham & cheese croissants

#### SAVORY PASTRY TRAY

bacon cheddar chive scones, buttermilk biscuits, ham & cheese croissants, butter croissants