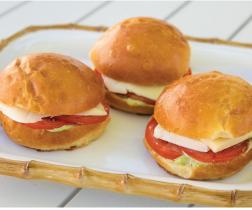

# PETITE SANDWICH PLATTER - \$120 | SERVES 8-10

assortment of twelve sandwiches served on brioche rolls ham & pimento cheese, turkey & cheddar, tomato & fontina and tarragon chicken salad on croissant

# SANDWICH PLATTER - \$144 | SERVES 8-10

assortment of six signature sandwiches featuring our fresh house made bread ham & pimento cheese, turkey & cheddar, tomato & fontina and tarragon chicken salad on croissant