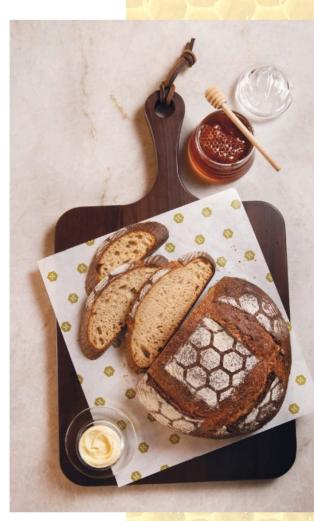

Clockwise from top left: Honey wheat bread; sourdough scramble toast; flourless chocolate cake. Opposite page: Lemon tart.

PHO TOS COURTESY OF HIVE PHO TOGK APHY; BACKGROUND PHOTO BY JON AS HENSEL/UNSPLAS