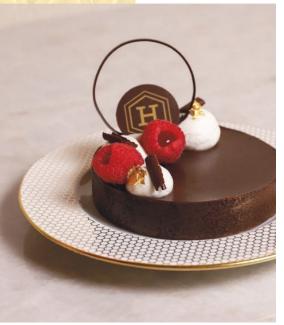

Clockwise from top left: Honey wheat bread; sourdough scramble toast; flourless chocolate cake. Opposite page: Lemon tart.

PHO TOS COURTESY OF HIVE PHO TOGK APHY; BACKGROUND PHOTO BY JON AS HENSEL/UNSPLAS