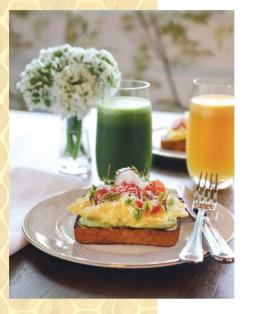

Clockwise from top left: Honey wheat bread; sourdough scramble toast; flourless chocolate cake. Opposite page: Lemon tart.

PHO TOS COURTESY OF HIVE PHO TOGK APHY; BACKGROUND PHOTO BY JON AS HENSEL/UNSPLAS